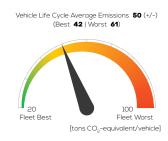

FWD automatic

# **Vehicle Specifications**

Green NCAP Publication Date 06 2022

> Fuel Petrol E10

> > 1,194 kg

System Power/Torque 88 kW/200 Nm

**Emissions Class** 

Declared Battery Capacity (gross)

Declared Electric Energy Consumption (WLTP)

Average | Best | Worst
Measured Electric Energy Consumption (Green NCAP Tests) n.a.

Declared Fuel Consumption (WLTP)

Average | Best | Worst Measured Fuel Consumption (Green NCAP Tests) 6.0 | 4.8 | 7.7 |/100 km

# **Process Chain - Petrol Powertrain**



## **Default Assessment Parameters**

Country | Electricity Mix EU Average

Vehicle | Battery Lifetime

Annual Kilometers

Slow | Quick Charging

### Greenhouse Gas (GHG) Emissions

### **Estimated Average GHG Emissions**



### **GHG Emission Contributions**



#### **Total GHG Emissions**



# **Primary Energy Demand**

#### **Estimated Average Energy Demand**



#### **Energy Demand Contributions**



#### **Energy Source**