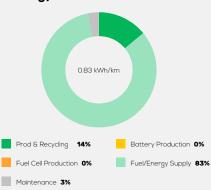

System Power/Torque 88 kW/200 Nm

**Emissions Class** 

Declared Battery Capacity (gross)

Declared Electric Energy Consumption (WLTP)

Average | Best | Worst
Measured Electric Energy Consumption (Green NCAP Tests) n.a.

Declared Fuel Consumption (WLTP)

Average | Best | Worst Measured Fuel Consumption (Green NCAP Tests) 6.0 | 4.8 | 7.7 |/100 km

# **Process Chain - Petrol Powertrain**



## **Default Assessment Parameters**

Country | Electricity Mix EU Average

Vehicle | Battery Lifetime

Annual Kilometers

Slow | Quick Charging

### Greenhouse Gas (GHG) Emissions

### **Estimated Average GHG Emissions**



### **GHG Emission Contributions**



#### **Total GHG Emissions**



# **Primary Energy Demand**

#### **Estimated Average Energy Demand**



#### **Energy Demand Contributions**



#### **Energy Source**