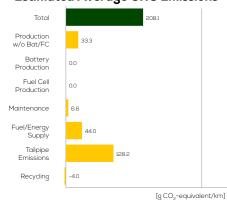

E CYCLE ASSESSMENT FACT SHEET

## Hyundai BAYON

1.0 T-GDI 48V petrol FWD automatic

# **Vehicle Specifications**

Green NCAP Publication Date 06 2022

> Fuel Petrol E10

> > 1,194 kg

System Power/Torque 88 kW/200 Nm

**Emissions Class** 

Declared Battery Capacity (gross)

Declared Electric Energy Consumption (WLTP)

Average | Best | Worst
Measured Electric Energy Consumption (Green NCAP Tests) n.a.

Declared Fuel Consumption (WLTP)

Average | Best | Worst Measured Fuel Consumption (Green NCAP Tests) 6.0 | 4.8 | 7.7 |/100 km

# **Process Chain - Petrol Powertrain**



## **Default Assessment Parameters**

Country | Electricity Mix EU Average

Vehicle | Battery Lifetime

Annual Kilometers

Slow | Quick Charging

### Greenhouse Gas (GHG) Emissions

### **Estimated Average GHG Emissions**



### **GHG Emission Contributions**



#### **Total GHG Emissions**



# **Primary Energy Demand**

#### **Estimated Average Energy Demand**



#### **Energy Demand Contributions**



#### **Energy Source**