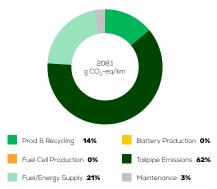

dai BAYON

1.0 T-GDI 48V petrol FWD automatic

# **Vehicle Specifications**

Green NCAP Publication Date 06 2022

> Fuel Petrol E10

> > 1,194 kg

System Power/Torque 88 kW/200 Nm

**Emissions Class** 

Declared Battery Capacity (gross)

Declared Electric Energy Consumption (WLTP)

Average | Best | Worst
Measured Electric Energy Consumption (Green NCAP Tests) n.a.

Declared Fuel Consumption (WLTP)

Average | Best | Worst Measured Fuel Consumption (Green NCAP Tests) 6.0 | 4.8 | 7.7 |/100 km

# **Process Chain - Petrol Powertrain**



## **Default Assessment Parameters**

Country | Electricity Mix EU Average

Vehicle | Battery Lifetime

Annual Kilometers

Slow | Quick Charging

### Greenhouse Gas (GHG) Emissions

### **Estimated Average GHG Emissions**



### **GHG Emission Contributions**



#### **Total GHG Emissions**



# **Primary Energy Demand**

#### **Estimated Average Energy Demand**



#### **Energy Demand Contributions**



#### **Energy Source**