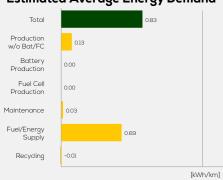

06 2022

> Fuel Petrol E10

> > 1,194 kg

System Power/Torque 88 kW/200 Nm

**Emissions Class** 

Declared Battery Capacity (gross)

Declared Electric Energy Consumption (WLTP)

Average | Best | Worst
Measured Electric Energy Consumption (Green NCAP Tests) n.a.

Declared Fuel Consumption (WLTP)

Average | Best | Worst Measured Fuel Consumption (Green NCAP Tests) 6.0 | 4.8 | 7.7 |/100 km

# **Process Chain - Petrol Powertrain**



## **Default Assessment Parameters**

Country | Electricity Mix EU Average

Vehicle | Battery Lifetime

Annual Kilometers

Slow | Quick Charging

### Greenhouse Gas (GHG) Emissions

### **Estimated Average GHG Emissions**



### **GHG Emission Contributions**



#### **Total GHG Emissions**



# **Primary Energy Demand**

#### **Estimated Average Energy Demand**



#### **Energy Demand Contributions**



#### **Energy Source**