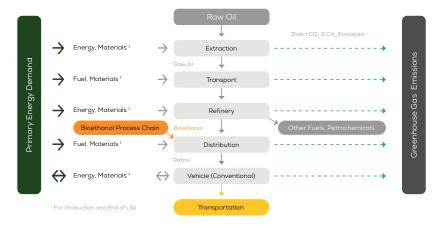

### LIFE CYCLE ASSESSMENT FACT SHEET

## Hyundai BAYON

1.0 T-GDI 48V petrol FWD automatic

# **Vehicle Specifications**

Green NCAP Publication Date 06 2022

> Fuel Petrol E10

> > 1,194 kg

System Power/Torque 88 kW/200 Nm

**Emissions Class** 

Declared Battery Capacity (gross)

Declared Electric Energy Consumption (WLTP)

Average | Best | Worst
Measured Electric Energy Consumption (Green NCAP Tests) n.a.

Declared Fuel Consumption (WLTP)

Average | Best | Worst Measured Fuel Consumption (Green NCAP Tests) 6.0 | 4.8 | 7.7 |/100 km

# **Process Chain - Petrol Powertrain**



## **Default Assessment Parameters**

Country | Electricity Mix EU Average

Vehicle | Battery Lifetime

Annual Kilometers

Slow | Quick Charging

### Greenhouse Gas (GHG) Emissions

### **Estimated Average GHG Emissions**



### **GHG Emission Contributions**



#### **Total GHG Emissions**



# **Primary Energy Demand**

#### **Estimated Average Energy Demand**



#### **Energy Demand Contributions**



#### **Energy Source**