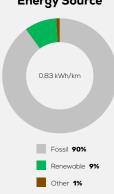

W/200 Nm

**Emissions Class** 

Declared Battery Capacity (gross)

Declared Electric Energy Consumption (WLTP)

Average | Best | Worst
Measured Electric Energy Consumption (Green NCAP Tests) n.a.

Declared Fuel Consumption (WLTP)

Average | Best | Worst Measured Fuel Consumption (Green NCAP Tests) 6.0 | 4.8 | 7.7 |/100 km

# **Process Chain - Petrol Powertrain**



## **Default Assessment Parameters**

Country | Electricity Mix EU Average

Vehicle | Battery Lifetime

Annual Kilometers

Slow | Quick Charging

### Greenhouse Gas (GHG) Emissions

### **Estimated Average GHG Emissions**



### **GHG Emission Contributions**



#### **Total GHG Emissions**



# **Primary Energy Demand**

#### **Estimated Average Energy Demand**



#### **Energy Demand Contributions**



#### **Energy Source**